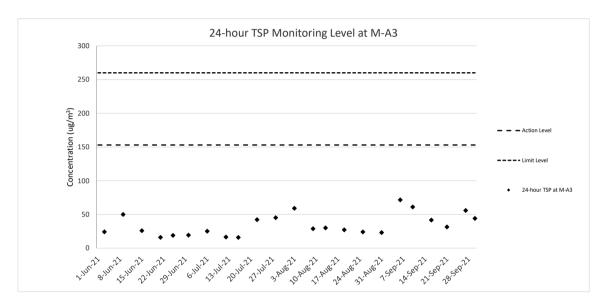

# 24-hour TSP Monitoring Result for Contract No. HY/2018/08 Central Kowloon Route – Central Tunnel

M-A3 - SKH Tsoi Kung Po Secondary School

| Start Date | Weather   | Temperatur | Atmospheric<br>Pressure,<br>Pa (mmHg) | Filter Weight (g) |        | Particulate | Sampling   | Flow Rate<br>(m³/min.) |       | Average flow | Total<br>volume   | Conc.   | Action<br>Level | Limit Level          |
|------------|-----------|------------|---------------------------------------|-------------------|--------|-------------|------------|------------------------|-------|--------------|-------------------|---------|-----------------|----------------------|
|            | Condition |            |                                       | Initial           | Final  | weight (g)  | Time (hrs) | Initial                | Final | (m³/min)     | (m <sup>3</sup> ) | (ug/m³) | (ug/m³)         | (ug/m <sup>3</sup> ) |
| 6-Sep-21   | Fine      | 302.7      | 757.9                                 | 2.7148            | 2.8642 | 0.1494      | 24         | 1.42                   | 1.48  | 1.45         | 2088.0            | 72      |                 |                      |
| 10-Sep-21  | Fine      | 303.5      | 756.3                                 | 2.7058            | 2.8310 | 0.1252      | 24         | 1.41                   | 1.43  | 1.42         | 2046.2            | 61      |                 |                      |
| 16-Sep-21  | Cloudy    | 302.2      | 757.1                                 | 2.7049            | 2.7912 | 0.0863      | 24         | 1.42                   | 1.46  | 1.44         | 2068.3            | 42      | 153             | 260                  |
| 21-Sep-21  | Cloudy    | 302        | 757.2                                 | 2.7768            | 2.8450 | 0.0682      | 24         | 1.45                   | 1.57  | 1.51         | 2168.0            | 31      | 133             | 200                  |
| 27-Sep-21  | Fine      | 302.5      | 758.2                                 | 2.7370            | 2.8559 | 0.1189      | 24         | 1.42                   | 1.54  | 1.48         | 2128.2            | 56      |                 |                      |
| 30-Sep-21  | Fine      | 303.3      | 756.1                                 | 2.7300            | 2.8213 | 0.0913      | 24         | 1.41                   | 1.46  | 1.43         | 2066.3            | 44      | <u> </u>        |                      |
|            |           |            |                                       |                   |        |             |            |                        |       |              | Min               | 31      |                 |                      |

Max 72
Average 51

Note: Underline: Exceedance of Action Level Underline and Bold: Exceedance of Limit Level