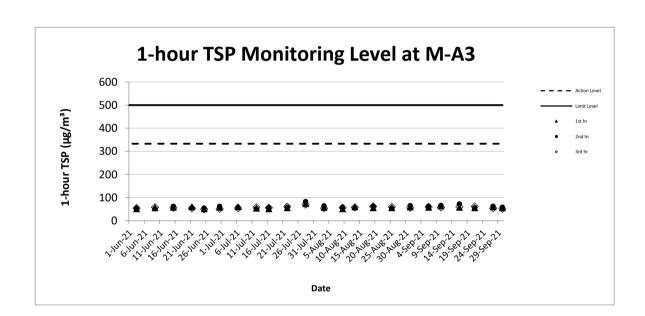

# 1-hour TSP Monitoring Result for Contract No. HY/2018/08 Central Kowloon Route – Central Tunnel

M-A3 - SKH Tsoi Kung Po Secondary School

Min

| 1-hour TSP (μg/m³) |            |        |        |        |         |                 |                |         |  |  |  |
|--------------------|------------|--------|--------|--------|---------|-----------------|----------------|---------|--|--|--|
| Date               | Start Time | 1st hr | 2nd hr | 3rd hr | Average | Action<br>Level | Limit<br>Level | Weather |  |  |  |
| 6-Sep-21           | 10:00      | 58     | 62     | 60     | 60      |                 | 500            | Fine    |  |  |  |
| 10-Sep-21          | 09:11      | 64     | 66     | 58     | 63      |                 |                | Fine    |  |  |  |
| 16-Sep-21          | 10:48      | 58     | 72     | 60     | 63      | 333             |                | Cloudy  |  |  |  |
| 21-Sep-21          | 13:11      | 56     | 56     | 62     | 58      | 333             |                | Cloudy  |  |  |  |
| 27-Sep-21          | 13:20      | 60     | 62     | 54     | 59      |                 |                | Fine    |  |  |  |
| 30-Sep-21          | 09:00      | 56     | 58     | 52     | 55      |                 |                | Fine    |  |  |  |
|                    | Average    |        | 60     |        |         |                 |                |         |  |  |  |
|                    | Max        |        | 72     |        |         |                 |                |         |  |  |  |