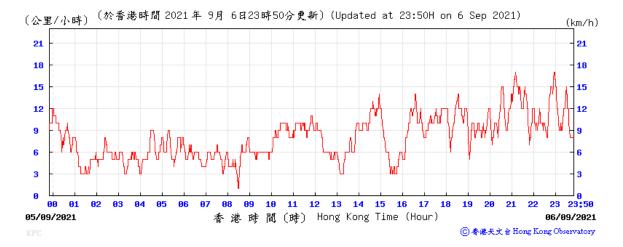

## Wind Speed recorded at King's Park Meteorological Station on 6 September 2021