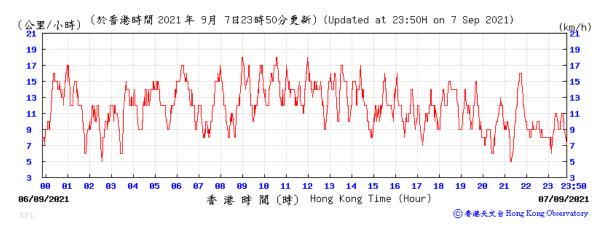

1-Sep-21          | 13:11      | 56     | 56     | 62     | 58      | 333             |                | Cloudy  |  |  |  |
| 27-Sep-21          | 13:20      | 60     | 62     | 54     | 59      |                 |                | Fine    |  |  |  |
| 30-Sep-21          | 09:00      | 56     | 58     | 52     | 55      |                 |                | Fine    |  |  |  |
|                    | Average    |        | 60     |        |         |                 |                |         |  |  |  |
|                    | Max        |        | 72     |        |         |                 |                |         |  |  |  |



## Wind Speed recorded at King's Park Meteorological Station on 6 September 2021



# Wind Speed recorded at King's Park Meteorological Station on 7 September 2021



#### Wind Speed recorded at King's Park Meteorological Station on 10 September 2021



# Wind Speed recorded at King's Park Meteorological Station on 11 September 2021



# Wind Speed recorded at King's Park Meteorological Station on 16 September 2021



# Wind Speed recorded at King's Park Meteorological Station on 17 September 2021



#### Wind Speed recorded at King's Park Meteorological Station on 21 September 2021



# Wind Speed recorded at King's Park Meteorological Station on 22 September 2021



#### Wind Speed recorded at King's Park Meteorological Station on 27 September 2021



#### Wind Speed recorded at King's Park Meteorological Station on 28 September 2021



# Wind Speed recorded at King's Park Meteorological Station on 30 September 2021



#### Wind Speed recorded at Ki